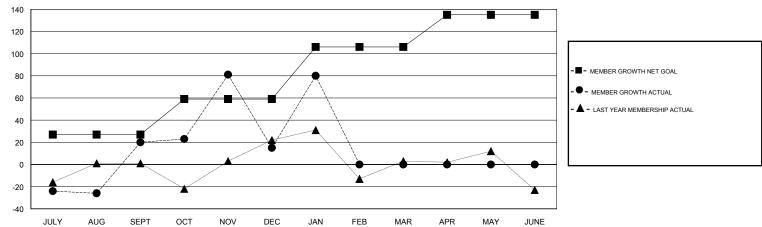

# **LOCATION ARAB REP OF EGYPT**

GMT CA

|                       | Club          | os        |               |                       | Me                        | mbers                   |                                              |
|-----------------------|---------------|-----------|---------------|-----------------------|---------------------------|-------------------------|----------------------------------------------|
| RESULTS FOR 2017-2018 |               |           |               | RESULTS FOR 2017-2018 |                           |                         |                                              |
| QUARTER               | NEW CLUB GOAL | NEW CLUBS | DROPPED CLUBS | QUARTER               | MEMBER GROWTH NET<br>GOAL | MEMBER GROWTH<br>ACTUAL | DROPPED MEMBERS ACTUAL (including transfers) |
| JULY/AUG/SEPT         | 1             | 2         | 0             | JULY/AUG/SEPT         | 27                        | 128                     | 80                                           |
| OCT/NOV/DEC           | 1             | 3         | 4             | OCT/NOV/DEC           | 32                        | 136                     | 130                                          |
| JAN/FEB/MAR           | 2             | 2         | 0             | JAN/FEB/MAR           | 47                        | 86                      | 21                                           |
| APR/MAY/JUNE          | 1             | 0         | 0             | APR/MAY/JUNE          | 29                        | 0                       | 0                                            |

# GOALS AND ACTUAL MEMBERS CUMULATIVE

| DROPPED CLUBS: 4  DROPPED MEMBERS |     | 33 CLUBS OF 54 ADDED 1 OR MORE<br>NEW MEMBERS | GENDER DISTRIBUTION  MALE 547 (39.52%)  FEMALE 837 (60.48%)  Women Percentage Fiscal Year Goal: 50% |     |  |
|-----------------------------------|-----|-----------------------------------------------|-----------------------------------------------------------------------------------------------------|-----|--|
| DECEASED                          | 3   | CLICK HERE FOR CUMULATIVE                     | TOTAL FAMILY UNIT MEMBERS                                                                           |     |  |
| CLUB CANCELLED                    | 75  | MEMBERSHIP DATA                               |                                                                                                     | 404 |  |
| OTHER                             | 153 |                                               | FAMILY MEMBERS PAYING HALF DUES                                                                     | 164 |  |
| TOTAL                             | 231 |                                               |                                                                                                     |     |  |