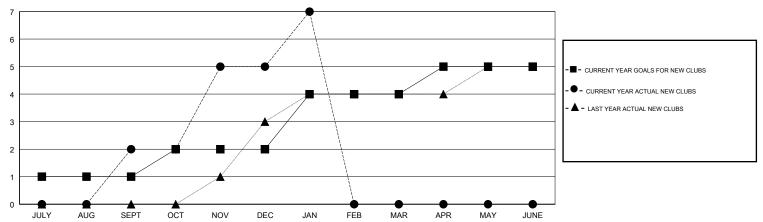

# **LOCATION ARAB REP OF EGYPT**

GMT CA

|                       | Club          | os        |               |                       | Me                        | mbers                   |                                              |
|-----------------------|---------------|-----------|---------------|-----------------------|---------------------------|-------------------------|----------------------------------------------|
| RESULTS FOR 2017-2018 |               |           |               | RESULTS FOR 2017-2018 |                           |                         |                                              |
| QUARTER               | NEW CLUB GOAL | NEW CLUBS | DROPPED CLUBS | QUARTER               | MEMBER GROWTH NET<br>GOAL | MEMBER GROWTH<br>ACTUAL | DROPPED MEMBERS ACTUAL (including transfers) |
| JULY/AUG/SEPT         | 1             | 2         | 0             | JULY/AUG/SEPT         | 27                        | 128                     | 80                                           |
| OCT/NOV/DEC           | 1             | 3         | 4             | OCT/NOV/DEC           | 32                        | 136                     | 130                                          |
| JAN/FEB/MAR           | 2             | 2         | 0             | JAN/FEB/MAR           | 47                        | 86                      | 21                                           |
| APR/MAY/JUNE          | 1             | 0         | 0             | APR/MAY/JUNE          | 29                        | 0                       | 0                                            |

### GOALS AND ACTUAL NEW CLUBS CUMULATIVE